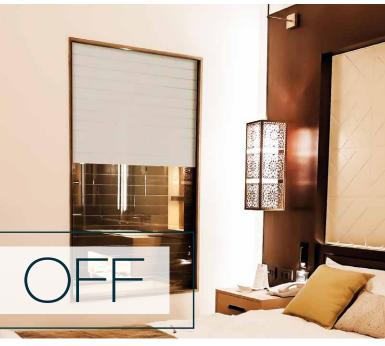

GMVG Smart Glass is a switchable glass that can be changed from translucent to transparent at the push of a button. By applying electrical voltage, the liquid crystals arrange in one direction and the glass becomes transparent immediately.

The result is a switchable glass that creates a private or open atmosphere as needed.

## **ADVANTAGES**

High transparency when switched on and low haze with simultaneously high opacity when switched off.

Short delivery time due to in-house production (self-lamination) in Ginsheim. All GMVG products are produced in a clean room with air-conditioning.