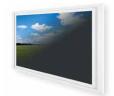

GMVG Smart Glass is a switchable glass that can be changed from translucent to transparent at the push of a button. By applying electrical voltage, the liquid crystals arrange in one direction and the glass becomes transparent immediately.

The result is a switchable glass that creates a private or open atmosphere as needed.