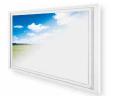

GMVG Smart Glass is a switchable glass that can be changed from translucent to transparent at the push of a button. By applying electrical voltage, the liquid crystals arrange in one direction and the glass becomes transparent immediately.

The result is a switchable glass that creates a private or open atmosphere as needed.