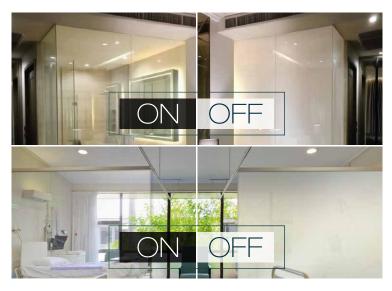

GMVG Smart Glass is a switchable glass that can be changed from translucent to transparent at the push of a button. By applying electrical voltage, the liquid crystals arrange in one direction and the glass becomes transparent immediately.

The result is a switchable glass that creates a private or open atmosphere as needed.

## **ADVANTAGES**

High transparency when switched on and low haze with simultaneously high opacity when switched off.

Short delivery time due to in-house production (self-lamination) in Ginsheim. All GMVG products are produced in a clean room with air-conditioning.

## APPLICATIONS FOR INTERIOR AND EXTERIOR

- Glass partitions
- · Door light cutouts
- Elevator glazing
- Facade
- Rear projection displays / presentation screen
- Conference rooms
- Trade show construction
- Clinics and hospitals
- Banks and insurance companies