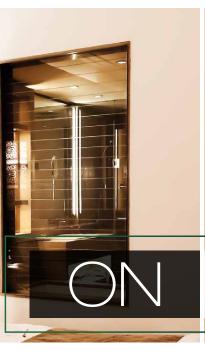

GMVG Smart Glass is a switchable glass that can be changed from translucent to transparent at the push of a button. By applying electrical voltage, the liquid crystals arrange in one direction and the glass becomes transparent immediately.

The result is a switchable glass that creates a private or open atmosphere as needed.

## **ADVANTAGES**

High transparency when switched on and low haze with simultaneously high opacity when switched off.

Short delivery time due to in-house production (self-lamination) in Ginsheim. All GMVG products are produced in a clean room with air-conditioning.